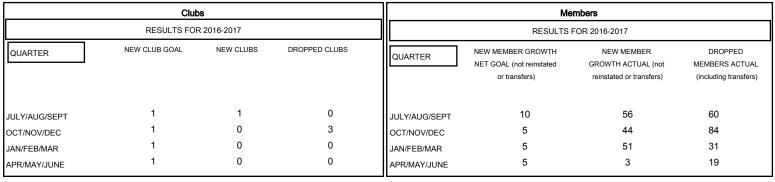

## GOALS AND ACTUAL NEW CLUBS CUMULATIVE

## GOALS AND ACTUAL MEMBERS CUMULATIVE

| -=-   | NEW MEMBER GROWTH NET GOAL |
|-------|----------------------------|
| _ • _ | NEW MEMBER CROWTH ACTUAL   |

- LAST YEAR MEMBERSHIP ACTUAL

| DROPPED CLUBS: 3 |     |
|------------------|-----|
| DROPPED MEMBERS  |     |
| DECEASED         | 12  |
| CLUB CANCELLED   | 37  |
| OTHER            | 145 |
| TOTAL            | 194 |