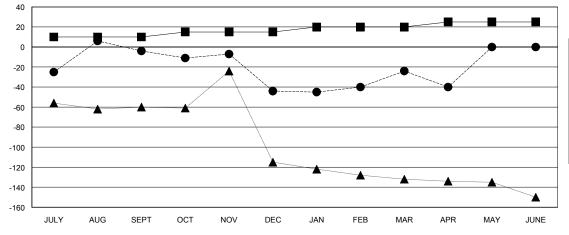

## GOALS AND ACTUAL MEMBERS CUMULATIVE

| -=-   | NEW MEMBER GROWTH NET GOAL |
|-------|----------------------------|
| _ • _ | NEW MEMBER CROWTH ACTUAL   |

- LAST YEAR MEMBERSHIP ACTUAL

| DROPPED CLUBS: 3 |     |
|------------------|-----|
| DROPPED MEMBERS  |     |
| DECEASED         | 12  |
| CLUB CANCELLED   | 37  |
| OTHER            | 145 |
| TOTAL            | 194 |